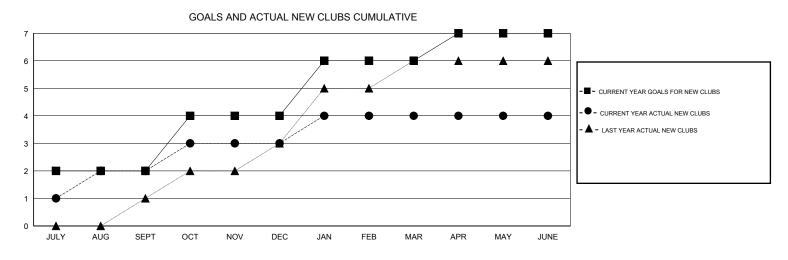

## LOCATION PHILIPPINES

GMT CA 5

| Clubs         |                  |                   |                  |                  | Members               |                    |                                     |                    |                  |  |
|---------------|------------------|-------------------|------------------|------------------|-----------------------|--------------------|-------------------------------------|--------------------|------------------|--|
|               | RESU             | LTS FOR 2014-2015 |                  |                  | RESULTS FOR 2014-2015 |                    |                                     |                    |                  |  |
| QUARTER       | NEW CLUB<br>GOAL | NEW CLUBS         | DROPPED<br>CLUBS | NET<br>GAIN/LOSS | QUARTER               | NEW MEMBER<br>GOAL | CHARTER AND<br>NEW MEMBERS<br>ADDED | DROPPED<br>MEMBERS | NET<br>GAIN/LOSS |  |
| JULY/AUG/SEPT | 2                | 2                 | 2                | 0                | JULY/AUG/SEPT         | 55                 | 124                                 | 60                 | 64               |  |
| OCT/NOV/DEC   | 2                | 1                 | 2                | -1               | OCT/NOV/DEC           | 65                 | 124                                 | 112                | 12               |  |
| JAN/FEB/MAR   | 2                | 1                 | 0                | 1                | JAN/FEB/MAR           | 40                 | 62                                  | 19                 | 43               |  |
| APR/MAY/JUNE  | 1                | 0                 | 3                | -3               | APR/MAY/JUNE          | 45                 | 129                                 | 315                | -186             |  |