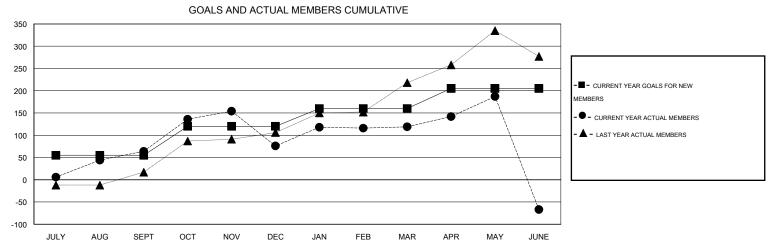

## LOCATION PHILIPPINES

GMT CA 5

| Clubs         |                  |                   |                  |                  | Members               |                    |                                     |                    |                  |  |
|---------------|------------------|-------------------|------------------|------------------|-----------------------|--------------------|-------------------------------------|--------------------|------------------|--|
|               | RESU             | LTS FOR 2014-2015 |                  |                  | RESULTS FOR 2014-2015 |                    |                                     |                    |                  |  |
| QUARTER       | NEW CLUB<br>GOAL | NEW CLUBS         | DROPPED<br>CLUBS | NET<br>GAIN/LOSS | QUARTER               | NEW MEMBER<br>GOAL | CHARTER AND<br>NEW MEMBERS<br>ADDED | DROPPED<br>MEMBERS | NET<br>GAIN/LOSS |  |
| JULY/AUG/SEPT | 2                | 2                 | 2                | 0                | JULY/AUG/SEPT         | 55                 | 124                                 | 60                 | 64               |  |
| OCT/NOV/DEC   | 2                | 1                 | 2                | -1               | OCT/NOV/DEC           | 65                 | 124                                 | 112                | 12               |  |
| JAN/FEB/MAR   | 2                | 1                 | 0                | 1                | JAN/FEB/MAR           | 40                 | 62                                  | 19                 | 43               |  |
| APR/MAY/JUNE  | 1                | 0                 | 3                | -3               | APR/MAY/JUNE          | 45                 | 129                                 | 315                | -186             |  |